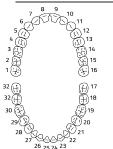

Male: Female: Approx. Age: \_\_\_\_\_

| TEE | TH N | UME | ERS           |   |   |              |    |   |    |    |    |    |    |    |    |
|-----|------|-----|---------------|---|---|--------------|----|---|----|----|----|----|----|----|----|
| 1   | 2    | 3   | <u>4</u><br>□ | 5 | 6 | <sup>7</sup> | 8  | 9 | 10 | 11 | 12 | 13 | 14 | 15 | 16 |
| 32  | 31   |     |               |   |   |              | 25 |   |    |    |    |    |    | 18 | 17 |